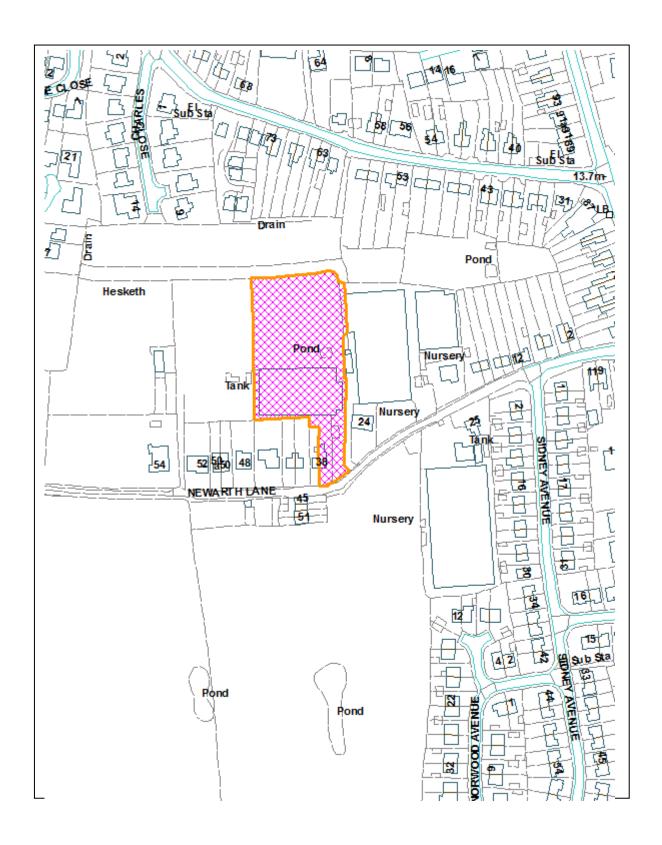

#### Report 3: 2019/0936/ARM

Land To The Rear Of 38 Newarth Lane, Hesketh Bank, PR4 6RS.

Report 4: 2019/1207/FUL

Chapel Court, Chapel Mews, Ormskirk, L39 4XB.

<sup>©</sup> Crown Copyright. All Rights Reserved. Licence No. 100024309. West Lancashire Borough Council. 2019.