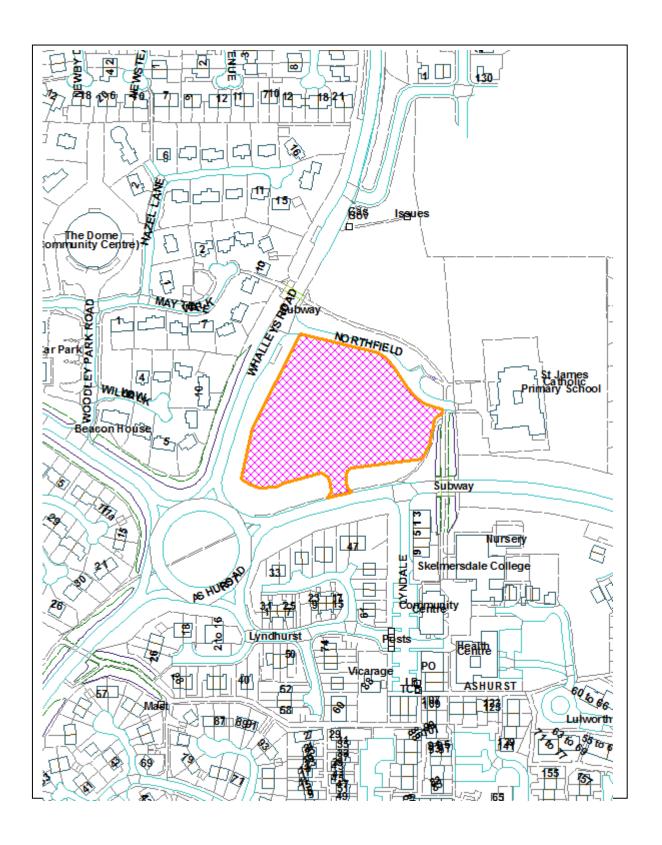

(Agenda Item 7)

### **PLANNING APPLICATION ITEMS**

**LOCATION PLANS** 

#### Report 1:2019/1080/FUL

### 9 Mere Brow Lane, Tarleton, PR4 6JP.



# Report 2: 2019/0757/FUL

# Land Opposite, 16 - 32 Brierfield, Digmoor, WN8 9JD



#### Report 3: 2019/0936/ARM

Land To The Rear Of 38 Newarth Lane, Hesketh Bank, PR4 6RS.



Report 4: 2019/1207/FUL

Chapel Court, Chapel Mews, Ormskirk, L39 4XB.



<sup>©</sup> Crown Copyright. All Rights Reserved. Licence No. 100024309. West Lancashire Borough Council. 2019.

Report 5: 2019/1093/FUL

Site Of Former Yew Tree Farm, Liverpool Road South, Burscough, L40 7RE.



© Crown Copyright. All Rights Reserved. Licence No. 100024309. West Lancashire Borough Council. 2019.

Report 6: 2019/0719/FUL

Land To The South Of, Northfield, Skelmersdale, WN8 6TN.