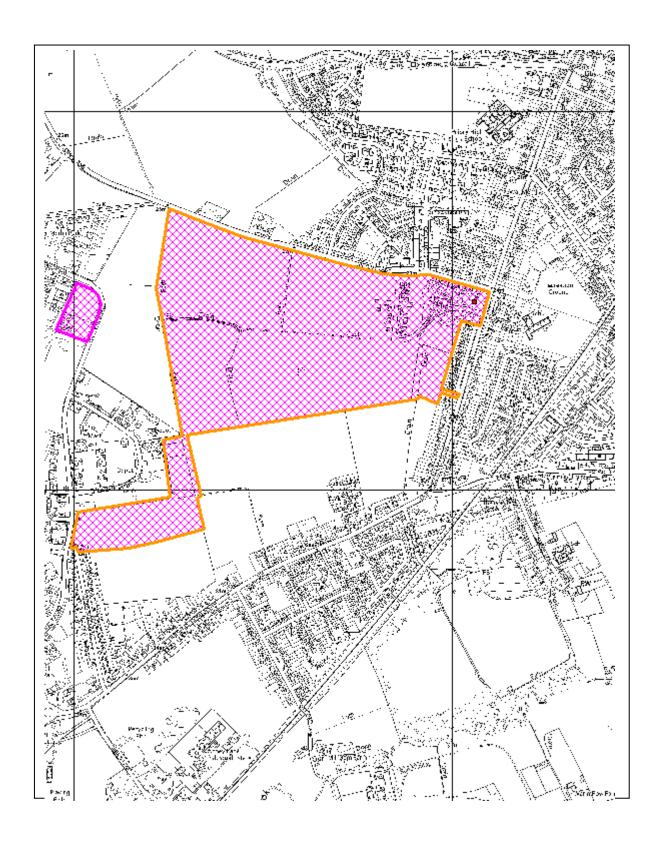

Report 5: 2019/1093/FUL

Site Of Former Yew Tree Farm, Liverpool Road South, Burscough, L40 7RE.

© Crown Copyright. All Rights Reserved. Licence No. 100024309. West Lancashire Borough Council. 2019.

Report 6: 2019/0719/FUL