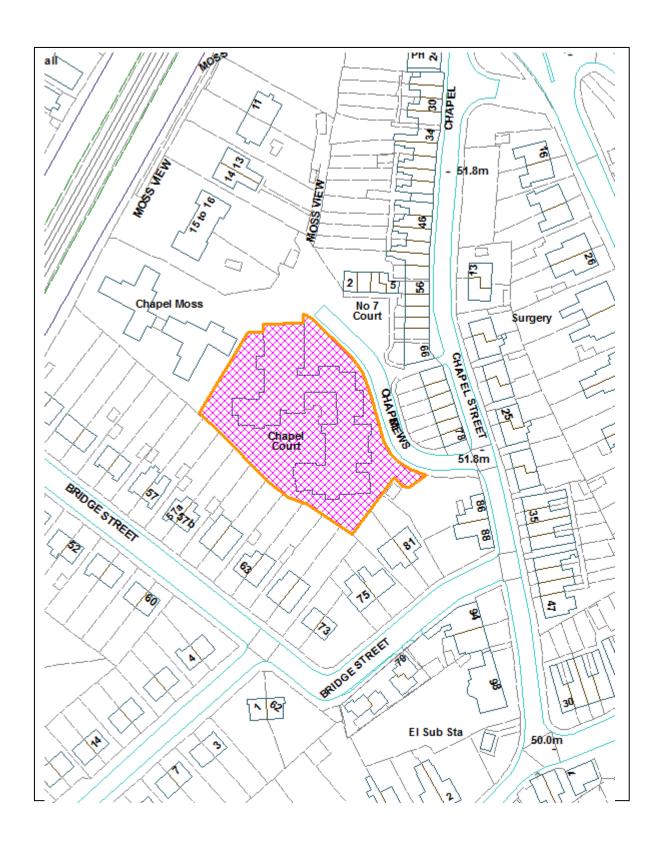

#### Report 3: 2019/0936/ARM

Land To The Rear Of 38 Newarth Lane, Hesketh Bank, PR4 6RS.

Report 4: 2019/1207/FUL

Chapel Court, Chapel Mews, Ormskirk, L39 4XB.

<sup>©</sup> Crown Copyright. All Rights Reserved. Licence No. 100024309. West Lancashire Borough Council. 2019.