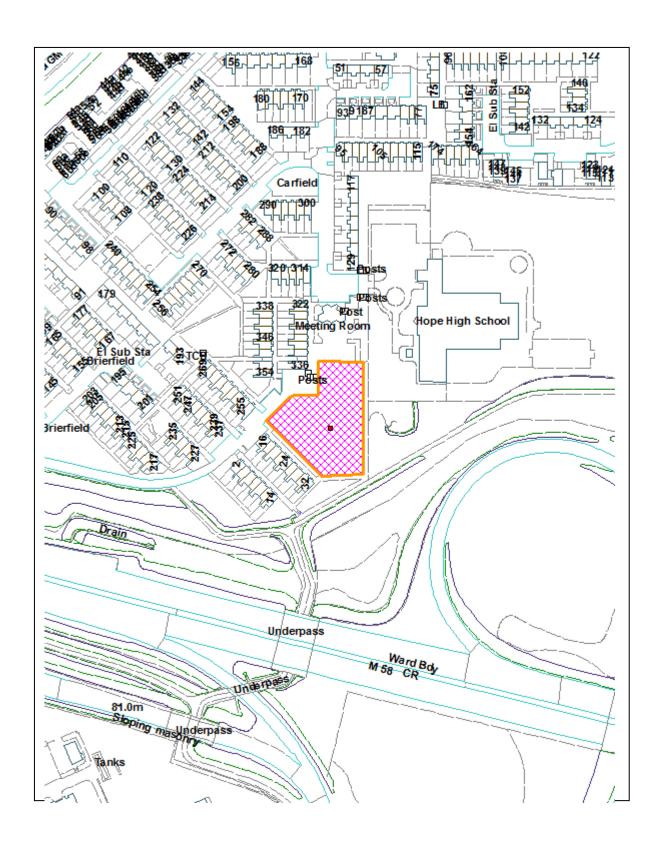

# Report 2: 2019/0757/FUL

# Land Opposite, 16 - 32 Brierfield, Digmoor, WN8 9JD