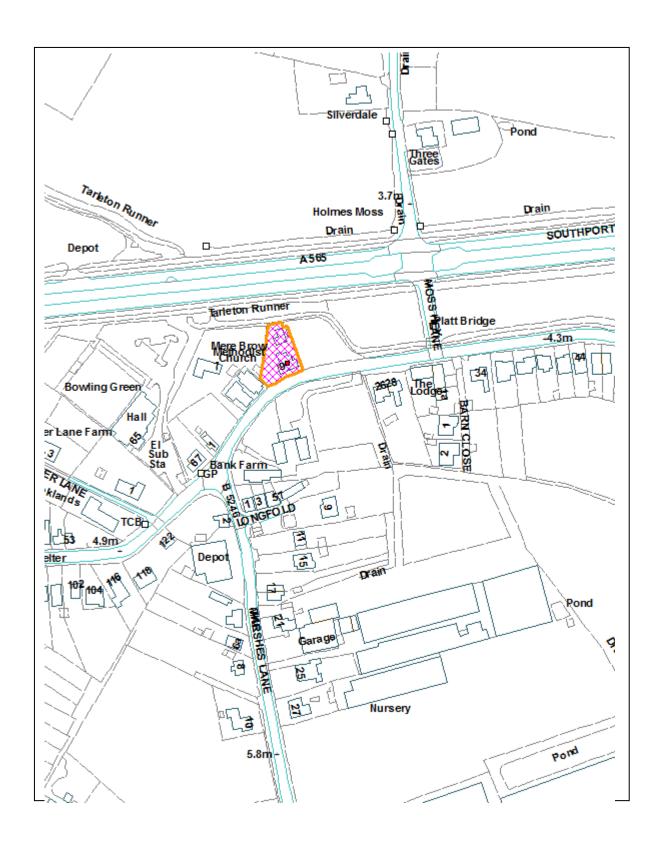

# **PLANNING COMMITTEE**

19 March 2020

(Agenda Item 7)

### **PLANNING APPLICATION ITEMS**

**LOCATION PLANS** 

#### Report 1:2019/1080/FUL

### 9 Mere Brow Lane, Tarleton, PR4 6JP.



# Report 2: 2019/0757/FUL

# Land Opposite, 16 - 32 Brierfield, Digmoor, WN8 9JD



#### Report 3: 2019/0936/ARM

Land To The Rear Of 38 Newarth Lane, Hesketh Bank, PR4 6RS.



Report 4: 2019/1207/FUL

Chapel Court, Chapel Mews, Ormskirk, L39 4XB.



<sup>©</sup> Crown Copyright. All Rights Reserved. Licence No. 100024309. West Lancashire Borough Council. 2019.

Report 5: 2019/1093/FUL

Site Of Former Yew Tree Farm, Liverpool Road South, Burscough, L40 7RE.



© Crown Copyright. All Rights Reserved. Licence No. 100024309. West Lancashire Borough Council. 2019.

Report 6: 2019/0719/FUL

Land To The South Of, Northfield, Skelmersdale, WN8 6TN.